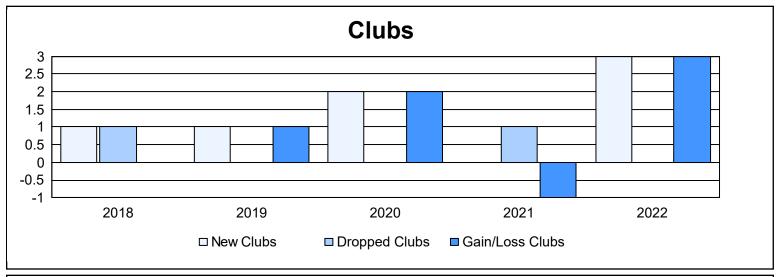

District 310 A2 As of June 2022 Cumulative

| Year      | New<br>Clubs | Dropped<br>Clubs | Gain/<br>Loss<br>Clubs | New<br>Members | Charter<br>Members | Reinstate<br>Members | Transfer<br>Members | Total<br>Member<br>Added | Total<br>Members<br>Dropped | Gain/<br>Loss<br>Members |
|-----------|--------------|------------------|------------------------|----------------|--------------------|----------------------|---------------------|--------------------------|-----------------------------|--------------------------|
| 2017-2018 | 1            | 1                | 0                      | 114            | 26                 | 17                   | 3                   | 160                      | 270                         | -110                     |
| 2018-2019 | 1            | 0                | 1                      | 82             | 23                 | 13                   | 4                   | 122                      | 138                         | -16                      |
| 2019-2020 | 2            | 0                | 2                      | 105            | 72                 | 7                    | 3                   | 187                      | 182                         | 5                        |
| 2020-2021 | 0            | 1                | -1                     | 123            | 3                  | 9                    | 0                   | 135                      | 207                         | -72                      |
| 2021-2022 | 3            | 0                | 3                      | 109            | 80                 | 6                    | 1                   | 196                      | 97                          | 99                       |
| Average   | 1            | 0                | 1                      | 107            | 41                 | 10                   | 2                   | 160                      | 179                         | -19                      |