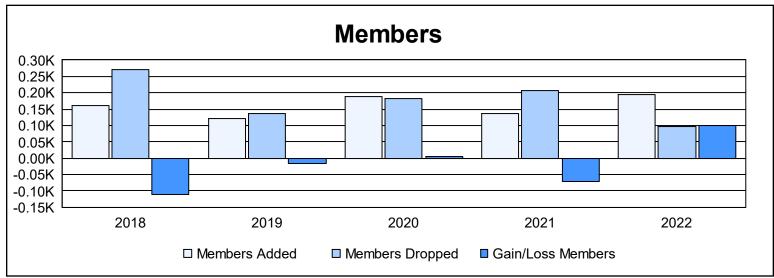

District 310 A2 As of June 2022 Cumulative

| Year      | New<br>Clubs | Dropped<br>Clubs | Gain/<br>Loss<br>Clubs | New<br>Members | Charter<br>Members | Reinstate<br>Members | Transfer<br>Members | Total<br>Member<br>Added | Total<br>Members<br>Dropped | Gain/<br>Loss<br>Members |
|-----------|--------------|------------------|------------------------|----------------|--------------------|----------------------|---------------------|--------------------------|-----------------------------|--------------------------|
| 2017-2018 | 1            | 1                | 0                      | 114            | 26                 | 17                   | 3                   | 160                      | 270                         | -110                     |
| 2018-2019 | 1            | 0                | 1                      | 82             | 23                 | 13                   | 4                   | 122                      | 138                         | -16                      |
| 2019-2020 | 2            | 0                | 2                      | 105            | 72                 | 7                    | 3                   | 187                      | 182                         | 5                        |
| 2020-2021 | 0            | 1                | -1                     | 123            | 3                  | 9                    | 0                   | 135                      | 207                         | -72                      |
| 2021-2022 | 3            | 0                | 3                      | 109            | 80                 | 6                    | 1                   | 196                      | 97                          | 99                       |
| Average   | 1            | 0                | 1                      | 107            | 41                 | 10                   | 2                   | 160                      | 179                         | -19                      |